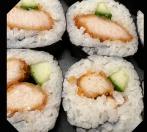

### Create your own sushi menu from the selection below.

kr75,-

kr75.-

kr75,-

Contains: fish, sesame seeds

kr75,-

5 pieces of tempura shrimp maki sushi. Tempura shrimp, avocado, rice, nori roll Contains: wheat, shellfish, sesame seeds

Tempura chicken, cucumber, rice, nori roll

kr75,-

Contains: wheat, sesame seeds

kr75,-

10 pieces of salmon uramaki. kr150,-California roll with salmon, cream cheese,

mango, rice, nori

Contains: fish, milk, sesame seeds