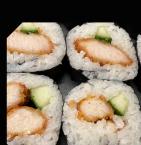

# Sushi Menu

Tempura chicken, cucumber, rice, nori roll

kr75,-

Contains: wheat, sesame seeds

kr75,-

10 pieces of salmon uramaki. kr150,-California roll with salmon, cream cheese,

mango, rice, nori

Contains: fish, milk, sesame seeds

kr75,-

5 pieces of shrimp uramaki. California roll with tempura shrimp, cream cheese, mango, rice, nori

Contains: wheat, shellfish, milk, sesame seeds

5 pieces of Børt's special.

Deep-fried California roll with chicken, chives,