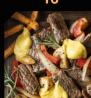

#### 13. BØRT'S GRILLED WAGYU BEEF

Served with baked potato, sour cream, bacon, vegetables, homemade mushroom sauce. Contains: milk, wheat, mollusks, soy