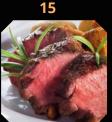

#### 16. BEEF STRIPS

Juicy bites of beef served with vegetables, french fries and béarnaise sauce. Contains: milk, soy, egg, mustard