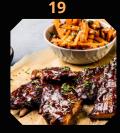

#### 19. BBQ SPARERIBS

Served with salad, BBQ sauce and sweet potato fries. Contains: mustard