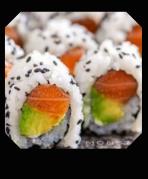

# Sushi Menu

### Create your own sushi menu from the selection below.

kr75,-

kr75.-

kr75,-

Contains: fish, sesame seeds

kr75,-

5 pieces of tempura shrimp maki sushi. Tempura shrimp, avocado, rice, nori roll Contains: wheat, shellfish, sesame seeds