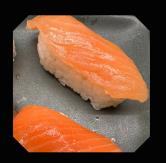

Tempura chicken, cucumber, rice, nori roll

kr75,-

Contains: wheat, sesame seeds

kr75,-

10 pieces of salmon uramaki. kr150,-California roll with salmon, cream cheese,

mango, rice, nori

Contains: fish, milk, sesame seeds