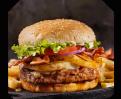

#### 17. PEPPER BEEF BURGER

Pepper beef burger topped with bacon and cheese, lettuce, tomato, pickled red onion, dressing, served on a toasted bun and french fries. Contains: wheat, milk, egg