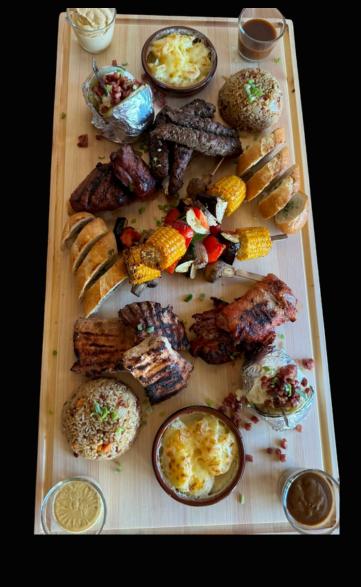

## THE BOSS

Our signature dish at Børt's Fusion Restaurant, carefully crafted with select ingredients to create an explosion of flavors. The Boss Plate is designed to be shared with family, good friends, or colleagues, serving 4-5 people.

The Boss Plate consists of grilled duck breast, grilled lamb fillet, grilled Wagyu steak, and BBQ glazed spare ribs. Accompanied by cream gratinated potatoes, baked potato with sour cream and bacon, sweet potato, french fries, and flambéed bacon rice, along with grilled vegetables.

The sauces included are peppercorn sauce, red wine sauce, mushroom sauce, and truffle béarnaise.

Contains: wheat, milk, mollusks, soy.

Kr 4,000,-