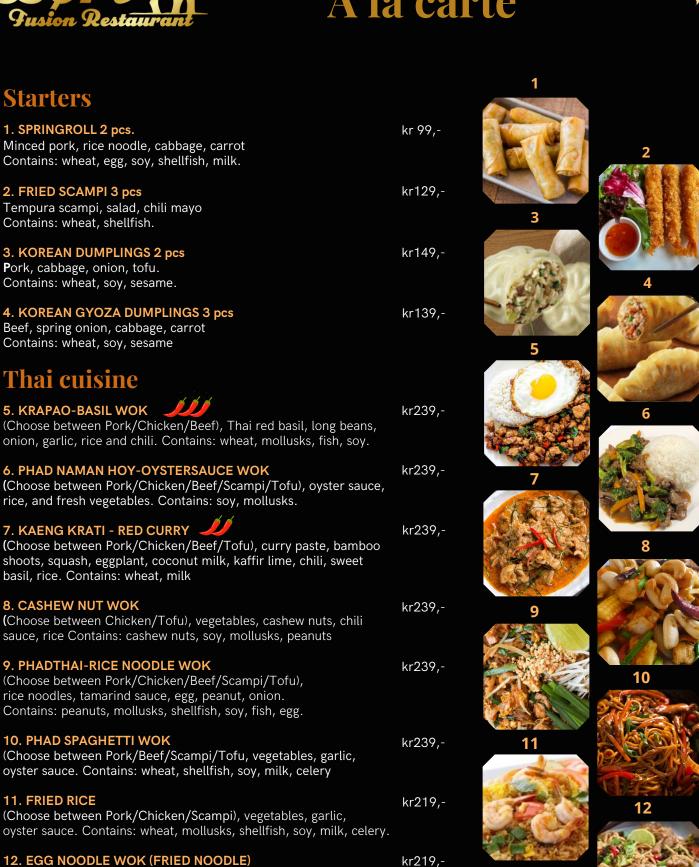

#### 13. BØRT'S GRILLED WAGYU BEEF

Served with baked potato, sour cream, bacon, vegetables, homemade mushroom sauce. Contains: milk, wheat, mollusks, soy