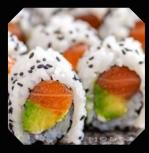

Tempura chicken, cucumber, rice, nori roll

kr75,-

Contains: wheat, sesame seeds

kr75,-

10 pieces of salmon uramaki. kr150,-California roll with salmon, cream cheese,

mango, rice, nori

Contains: fish, milk, sesame seeds