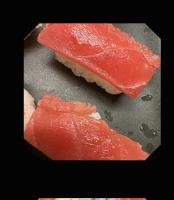

# Sushi Menu

### Create your own sushi menu from the selection below.

kr75,-

kr75.-

kr75,-

Contains: fish, sesame seeds

kr75,-

5 pieces of tempura shrimp maki sushi. Tempura shrimp, avocado, rice, nori roll Contains: wheat, shellfish, sesame seeds