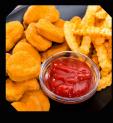

## Childrens menu

HOTDOG WITH FRENCH FRIES kr 89,-

Contains: traces of wheat

CHICKEN NUGGETS WITH FRENCH FRIES kr109,-

Contains: traces of wheat

PANCAKES 3pcs. kr 99,-

Strawberry jam, sugar Contains: wheat, egg, milk