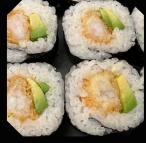

### Create your own sushi menu from the selection below.

kr75,-

kr75.-

kr75,-

Contains: fish, sesame seeds

kr75,-

5 pieces of tempura shrimp maki sushi. Tempura shrimp, avocado, rice, nori roll Contains: wheat, shellfish, sesame seeds

Tempura chicken, cucumber, rice, nori roll

kr75,-

Contains: wheat, sesame seeds

kr75,-

10 pieces of salmon uramaki. kr150,-California roll with salmon, cream cheese,

mango, rice, nori

Contains: fish, milk, sesame seeds