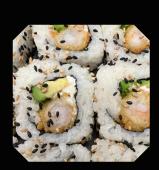

# Sushi Menu

kr75,-

5 pieces of shrimp uramaki. California roll with tempura shrimp, cream cheese, mango, rice, nori

Contains: wheat, shellfish, milk, sesame seeds

5 pieces of Børt's special.

Deep-fried California roll with chicken, chives,

rice, nori roll

Contains: wheat, sesame seeds

kr75,-

10 pieces of Børt's tempura. kr150,-

Deep-fried California roll with shrimp, chives, rice,

Contains: wheat, shellfish, sesame seeds

5 pieces of tofu vegetable maki. Tofu, avocado, chives, cucumber, rice, nori roll