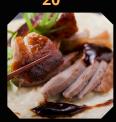

#### 20. CRISPY DUCK (Peking style)

Served with fresh vegetables, hoisin sauce and Chinese pancakes. Contains: wheat, soy, sesame oil