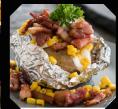

#### 18. BAKED POTATO

Served with sour cream, bacon, salad and garlic bread Contains: wheat, milk